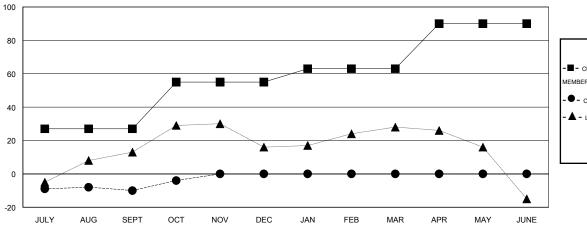

#### GOALS AND ACTUAL MEMBERS CUMULATIVE

| - CURR  | ENT YEAR GOALS FOR NEW |
|---------|------------------------|
| MEMBERS |                        |

- CURRENT YEAR ACTUAL MEMBERS

- ▲ - LAST YEAR ACTUAL MEMBERS

# LOCATION ILLINOIS

GMT CA 1

|                       |                  | Clubs     |                  |                  |                       |                    | Members                             |                    |                  |
|-----------------------|------------------|-----------|------------------|------------------|-----------------------|--------------------|-------------------------------------|--------------------|------------------|
| RESULTS FOR 2016-2017 |                  |           |                  |                  | RESULTS FOR 2016-2017 |                    |                                     |                    |                  |
| QUARTER               | NEW CLUB<br>GOAL | NEW CLUBS | DROPPED<br>CLUBS | NET<br>GAIN/LOSS | QUARTER               | NEW MEMBER<br>GOAL | CHARTER AND<br>NEW MEMBERS<br>ADDED | DROPPED<br>MEMBERS | NET<br>GAIN/LOSS |
| JULY/AUG/SEPT         | 1                | 0         | 0                | 0                | JULY/AUG/SEPT         | 27                 | 38                                  | 48                 | -10              |
| OCT/NOV/DEC           | 1                | 0         | 0                | 0                | OCT/NOV/DEC           | 28                 | 14                                  | 8                  | 6                |
| JAN/FEB/MAR           | 0                | 0         | 0                | 0                | JAN/FEB/MAR           | 8                  | 0                                   | 0                  | 0                |
| APR/MAY/JUNE          | 1                | 0         | 0                | 0                | APR/MAY/JUNE          | 27                 | 0                                   | 0                  | 0                |