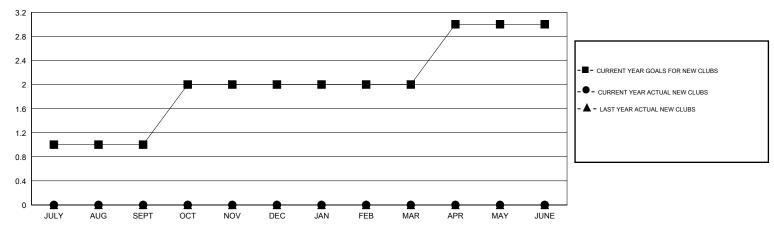

#### GOALS AND ACTUAL NEW CLUBS CUMULATIVE

# LOCATION ILLINOIS

GMT CA 1

|                       |                  | Clubs     |                  |                  |                       |                    | Members                             |                    |                  |
|-----------------------|------------------|-----------|------------------|------------------|-----------------------|--------------------|-------------------------------------|--------------------|------------------|
| RESULTS FOR 2016-2017 |                  |           |                  |                  | RESULTS FOR 2016-2017 |                    |                                     |                    |                  |
| QUARTER               | NEW CLUB<br>GOAL | NEW CLUBS | DROPPED<br>CLUBS | NET<br>GAIN/LOSS | QUARTER               | NEW MEMBER<br>GOAL | CHARTER AND<br>NEW MEMBERS<br>ADDED | DROPPED<br>MEMBERS | NET<br>GAIN/LOSS |
| JULY/AUG/SEPT         | 1                | 0         | 0                | 0                | JULY/AUG/SEPT         | 27                 | 38                                  | 48                 | -10              |
| OCT/NOV/DEC           | 1                | 0         | 0                | 0                | OCT/NOV/DEC           | 28                 | 14                                  | 8                  | 6                |
| JAN/FEB/MAR           | 0                | 0         | 0                | 0                | JAN/FEB/MAR           | 8                  | 0                                   | 0                  | 0                |
| APR/MAY/JUNE          | 1                | 0         | 0                | 0                | APR/MAY/JUNE          | 27                 | 0                                   | 0                  | 0                |